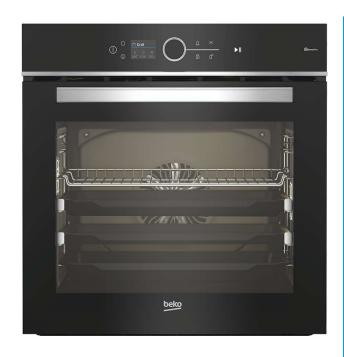

## BEKO OVEN ELECTRIC BUILT-IN BLACK 71L

Model Number: BBIMM18500BCSWE

| KEY FEATURES:      |                  |
|--------------------|------------------|
| Product Type:      | Oven             |
| Installation Type: | Built-in         |
| Colour:            | Black            |
| Fuel Type:         | Electric         |
| Capacity:          | 71L              |
| Main Oven Type:    | Multi-functional |
| Energy Rating:     | A+               |